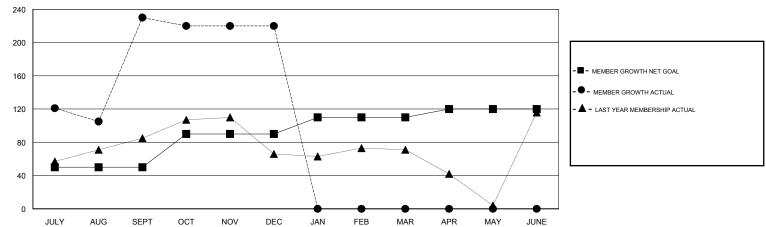

## GOALS AND ACTUAL MEMBERS CUMULATIVE

| DROPPED CLUBS: 2  DROPPED MEMBERS |     | 27 CLUBS OF 62 ADDED 1 OR MORE<br>NEW MEMBERS | GENDER DISTRIBUTION  MALE 1,279 (59.68%)  FEMALE 864 (40.32%)  Women Percentage Fiscal Year Goal: 0% |       |
|-----------------------------------|-----|-----------------------------------------------|------------------------------------------------------------------------------------------------------|-------|
| DECEASED                          | 1   | CLICK HERE FOR CUMULATIVE                     | TOTAL FAMILY UNIT MEMBERS                                                                            | 1,380 |
| CLUB CANCELLED                    | 3   | MEMBERSHIP DATA                               |                                                                                                      | 757   |
| OTHER                             | 106 |                                               | FAMILY MEMBERS PAYING HALF  DUES                                                                     | 757   |
| TOTAL                             | 110 |                                               |                                                                                                      |       |