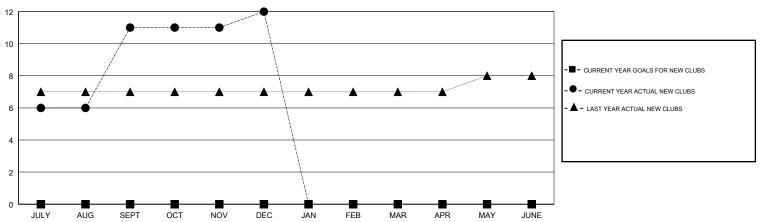

0             | 11        | 1             | JULY/AUG/SEPT         | 50                        | 283                     | 48                                           |
| OCT/NOV/DEC           | 0             | 1         | 1             | OCT/NOV/DEC           | 40                        | 52                      | 62                                           |
| JAN/FEB/MAR           | 0             | 0         | 0             | JAN/FEB/MAR           | 20                        | 0                       | 0                                            |
| APR/MAY/JUNE          | 0             | 0         | 0             | APR/MAY/JUNE          | 10                        | 0                       | 0                                            |

#### GOALS AND ACTUAL NEW CLUBS CUMULATIVE



## GOALS AND ACTUAL MEMBERS CUMULATIVE



| DROPPED CLUBS: 2  DROPPED MEMBERS |     | 27 CLUBS OF 62 ADDED 1 OR MORE<br>NEW MEMBERS | GENDER DISTRIBUTION  MALE 1,279 (59.68%)  FEMALE 864 (40.32%)  Women Percentage Fiscal Year Goal: 0% |       |
|-----------------------------------|-----|-----------------------------------------------|------------------------------------------------------------------------------------------------------|-------|
| DECEASED                          | 1   | CLICK HERE FOR CUMULATIVE                     | TOTAL FAMILY UNIT MEMBERS                                                                            | 1,380 |
| CLUB CANCELLED                    | 3   | MEMBERSHIP DATA                               |